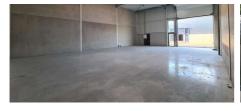

#### ☐ Features:

- Surface area: 216m<sup>2</sup> (180m<sup>2</sup> + mezzanine of 36m<sup>2</sup>)
- Warehouse with clear height of 6 m
- Sectional gate (4m x 4.20m) and separate entrance door
- LED lighting, polyconcrete floor, skylight with smoke and heat extraction
- Rainwater tank of 3000l per unit
- Salto Homelok access control
- Toilet room
- Alarm system with camera surveillance included
- Wifi possible