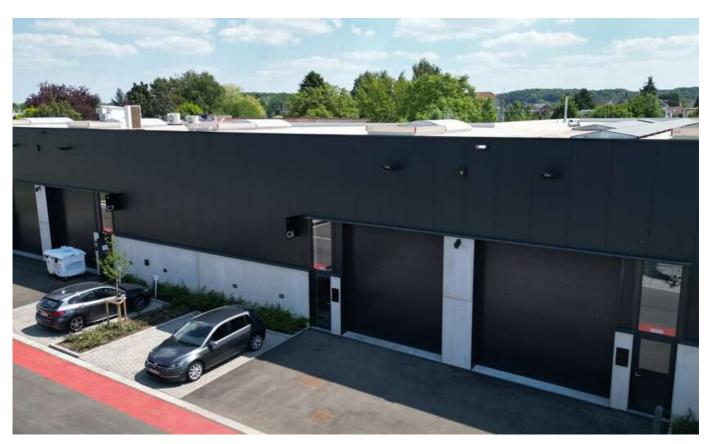

# **Description**

Nearly new SME-Unit for rent in Business Park Guldendelle Kortenberg!

Discover this modern and spacious SME unit in the bustling "Guldendelle" business park in Kortenberg. Ideally located just 5 minutes from the Ring Road (R0), 12 minutes to Leuven, 20 minutes to Brussels.

#### ☐ Features:

- Surface area: 216m<sup>2</sup> (180m<sup>2</sup> + mezzanine of 36m<sup>2</sup>)
- Warehouse with clear height of 6 m
- Sectional gate (4m x 4.20m) and separate entrance door
- LED lighting, polyconcrete floor, skylight with smoke and heat extraction
- Rainwater tank of 3000l per unit
- Salto Homelok access control
- Toilet room
- Alarm system with camera surveillance included
- Wifi possible