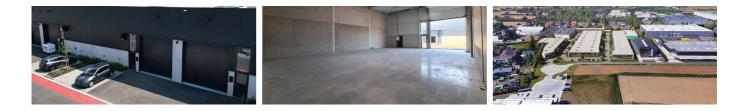

Features:

- Surface area: 216m<sup>2</sup> (180m<sup>2</sup> + mezzanine of 36m<sup>2</sup>)
- Warehouse with clear height of 6 m
- Sectional gate (4m x 4.20m) and separate entrance door
- LED lighting, polyconcrete floor, skylight with smoke and heat extraction
- Rainwater tank of 3000l per unit
- Salto Homelok access control
- Toilet room
- Alarm system with camera surveillance included
- Wifi possible