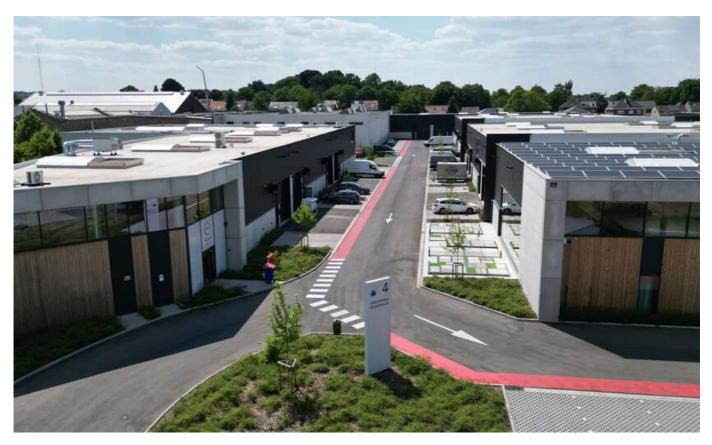

# Description

Nearly new SME-Unit for rent in Business Park Guldendelle Kortenberg!

Discover this modern and spacious SME unit in the bustling "Guldendelle" business park in Kortenberg. Ideally located just 5 minutes from the Ring Road (R0), 12 minutes to Leuven, 20 minutes to Brussels.

Features:

- Surface area: 216m<sup>2</sup> (180m<sup>2</sup> + mezzanine of 36m<sup>2</sup>)
- Warehouse with clear height of 6 m
- Sectional gate (4m x 4.20m) and separate entrance door
- LED lighting, polyconcrete floor, skylight with smoke and heat extraction
- Rainwater tank of 3000l per unit
- Salto Homelok access control
- Toilet room
- Alarm system with camera surveillance included
- Wifi possible