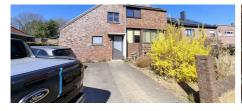

#### **Highlights:**

Flood risk scores: P & G = A (no flood risk)

o EPC: D

- o Beautiful garden with pond, greenhouse, veranda, terrace, storage areas and garden shed
- Parking for 4 cars at the front

• Close to village center, shops, public transport and perfectly located in the **Leuven-Brussels-Mechelen** triangle

### **Building**

Habitable surface: 283,00 m<sup>2</sup>

Fronts: 4

Construction year: 1980

Renovation: 2002 State: Good state