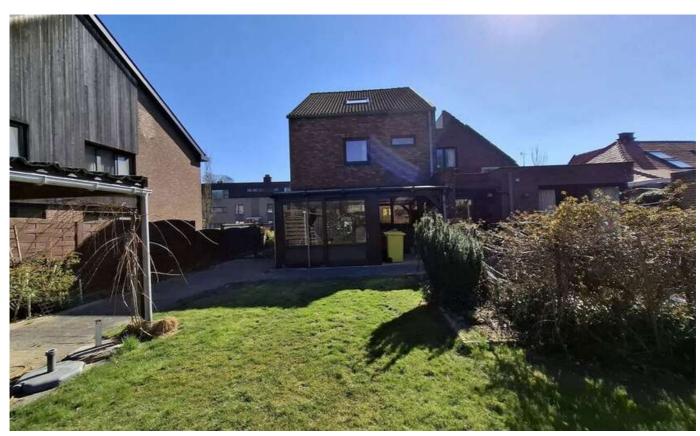

#### **Highlights:**

Flood risk scores: P & G = A (no flood risk)

o EPC: D

- o Beautiful garden with pond, greenhouse, veranda, terrace, storage areas and garden shed
- Parking for 4 cars at the front

• Close to village center, shops, public transport and perfectly located in the **Leuven-Brussels-Mechelen** triangle

### Terrain

Ground area: 1.279,00 m<sup>2</sup>

Garden: Yes