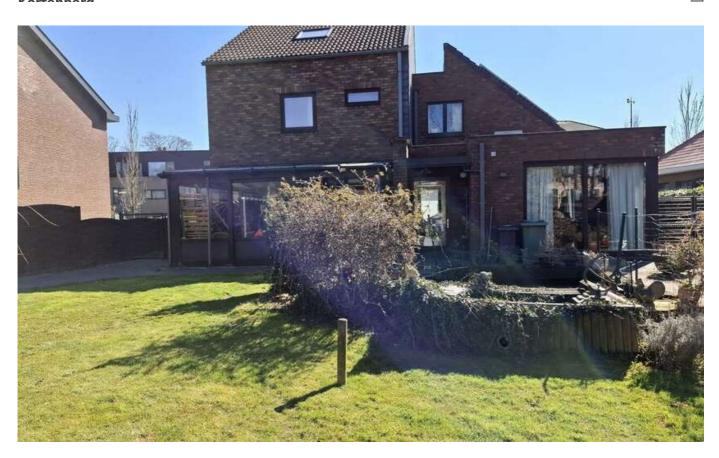

#### **Highlights:**

Flood risk scores: P & G = A (no flood risk)

o EPC: D

- o Beautiful garden with pond, greenhouse, veranda, terrace, storage areas and garden shed
- Parking for 4 cars at the front

• Close to village center, shops, public transport and perfectly located in the **Leuven-Brussels-Mechelen** triangle