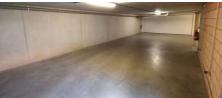

# **Description**

Are you also tired of looking for a safe parking space in the Kortenberg railway station area? Here is the solution. This well-kept and locked garage box with a surface area of 13.44m² and interior dimensions of 4.75 by 2.83 metres from 2015 with sectional door is also equipped with interior lighting and 2 sockets. Free of use.