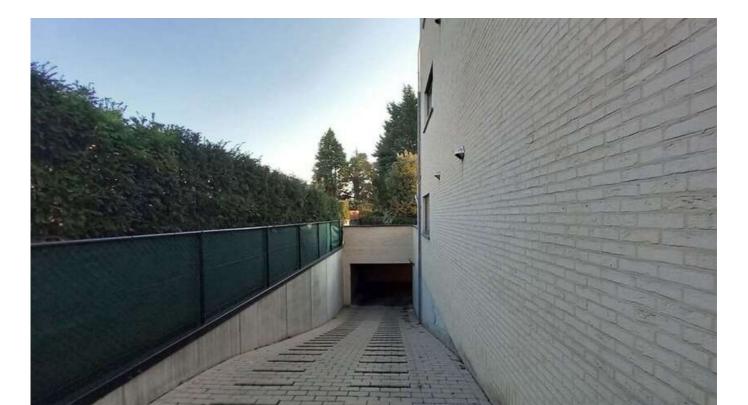

# **Description**

Are you also tired of looking for a safe parking space in the Kortenberg railway station area? Here is the solution. This well-kept and locked garage box with a surface area of 13.44m² and interior dimensions of 4.75 by 2.83 metres from 2015 with sectional door is also equipped with interior lighting and 2 sockets. Free of use.