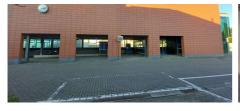

# **Description**

Are you also tired of looking for a safe parking space in the Kortenberg railway station area? Here is the solution. This well-kept and locked garage box with a surface area of 13.44m² and interior dimensions of 4.75 by 2.83 metres from 2015 with sectional door is also equipped with interior lighting and 2 sockets. Free of use.

#### **Parking**

Garage: Yes