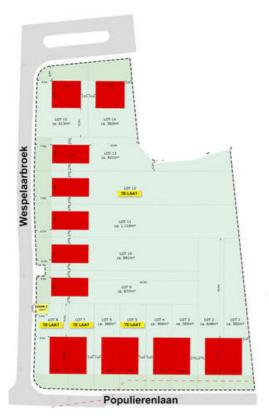

# 15 prachtige bouwgronden

•tussen 365m2 en 1.110m2

- rustig gelegen nabij centrum Kortenberg
- ·goede verbindingswegen Zaventem Leuven Brussel
- ·open bebouwing en halfopen bebouwing
- vergunning en plan in bijlage

## Description

Superbly located building plot, being LOT 15 from an approved allotment consisting of 15 lots. Surface area of this plot: 613m<sup>2</sup>; Orientation garden: west; Building type: open construction; Building layers: 2 residential layers, possibly a third residential layer within the gabarit of a pitched roof with an inclination between 25 and 45°; Maximum cornice height: 6 metres for a pitched roof, 6.5 metres for a flat roof; Roof design: gable roof with a ridge parallel to the front road, pitch between 25 and 45° or a flat roof; Destination: single-family dwelling; Basement: NOT permitted; Layout: see attached plan.