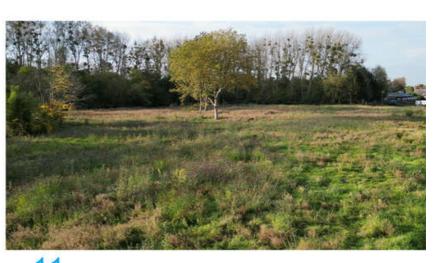

**Phone number:** 02 759 96 53 **E-mail:** 

E-mail: info@immowillems.be

## For sale - Building ground

### € 335.000

Ref. 5997787

Wespelaarbroek LOT 15, 3070





# 15 prachtige bouwgronden

•tussen 365m2 en 1.110m2

- rustig gelegen nabij centrum Kortenberg
- ·goede verbindingswegen Zaventem Leuven Brussel
- ·open bebouwing en halfopen bebouwing
- vergunning en plan in bijlage



Availability: at the contract

Surf. Plot: 613m<sup>2</sup>

## Description

Superbly located building plot, being LOT 15 from an approved allotment consisting of 15 lots. Surface area of this plot: 613m<sup>2</sup>; Orientation garden: west; Building type: open construction; Building layers: 2 residential layers, possibly a third residential layer within the gabarit of a pitched roof with an inclination between 25 and 45°; Maximum cornice height: 6 metres for a pitched roof, 6.5 metres for a flat roof; Roof design: gable roof with a ridge parallel to the front road, pit