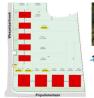

# **Description**

Superbly located building plot, being LOT 14 from an approved allotment consisting of 15 lots.

Surface area of this plot: 583m<sup>2</sup>;

Orientation garden: west;

Building type: open construction;

Roof design: gable roof with a ridge parallel to the front road, pitch between 25 and 45° or a flat roof;

Destination: single-family dwelling;

Basement: NOT permitted; Layout: see attached plan.

Rear extension strip: paving maximum 30% and only in permeable materials.