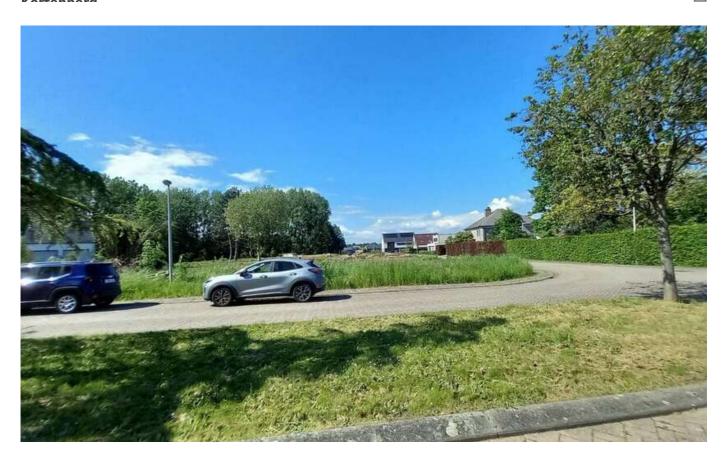

# **Description**

Superbly located building plot, being LOT 14 from an approved allotment consisting of 15 lots.

Surface area of this plot: 583m<sup>2</sup>;

Orientation garden: west;

Building type: open construction;

Exceptional and unique location. Peace and quiet guaranteed.