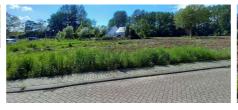

# **Description**

Superbly located building plot, being LOT 14 from an approved allotment consisting of 15 lots.

Surface area of this plot: 583m<sup>2</sup>;

Orientation garden: west;

Building type: open construction;

Exceptional and unique location. Peace and quiet guaranteed.