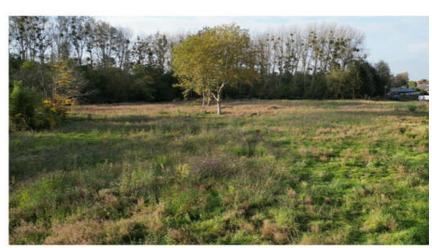

Leuvensesteenweg 587, 3071 Kortenberg

**Phone number:** 02 759 96 53 **E-mail:** info@immowillems.be

## For sale - Building ground

Wespelaarbroek LOT 9, 3070

€ 315.000

Ref. 5997029





# 15 prachtige bouwgronden

- •tussen 365m² en 1.110m²
- · rustig gelegen nabij centrum Kortenberg
- goede verbindingswegen Zaventem Leuven Brussel
- · open bebouwing en halfopen bebouwing
- vergunning en plan in bijlage







Availability: at the contract Surf. Plot: 877m<sup>2</sup>

### **Description**

Superbly located building plot, being LOT 9 from an approved allotment consisting of 15 lots.

Surface area of this plot: 877m<sup>2</sup>;

Orientation garden: south;

Building type: open construction;

Building layers: 2 residential layers, possibly a third residential layer within the gabarit of a pitched roof with an

inclination between 25 and 45°;

 $1. \ \text{Maximum building depth: 15 metres ground floor and 12 metres first floor, or 13 metres ground floor + first}$ 

floor;