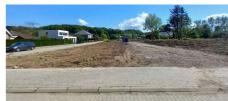

# 15 prachtige bouwgronden

- •tussen 365m² en 1.110m²
- · rustig gelegen nabij centrum Kortenberg
- goede verbindingswegen Zaventem Leuven Brussel
- · open bebouwing en halfopen bebouwing
- vergunning en plan in bijlage

### **Description**

Superbly located building plot, being LOT 9 from an approved allotment consisting of 15 lots.

Surface area of this plot: 877m<sup>2</sup>;

Orientation garden: south;

Building type: open construction;

Exceptional and unique location. Peace and quiet guaranteed.