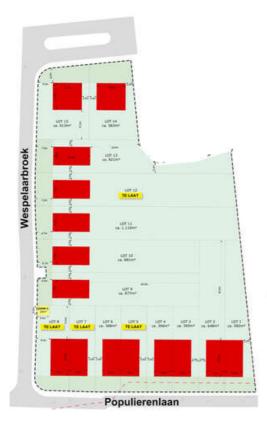

## For sale - Building ground

Wespelaarbroek LOT 9, 3070

€ 315.000

Ref. 5997029

# 15 prachtige bouwgronden

- •tussen 365m² en 1.110m²
- · rustig gelegen nabij centrum Kortenberg
- goede verbindingswegen Zaventem Leuven Brussel
- · open bebouwing en halfopen bebouwing
- vergunning en plan in bijlage

### **Description**

Superbly located building plot, being LOT 9 from an approved allotment consisting of 15 lots.

Surface area of this plot: 877m<sup>2</sup>;

Orientation garden: south;

Building type: open construction;