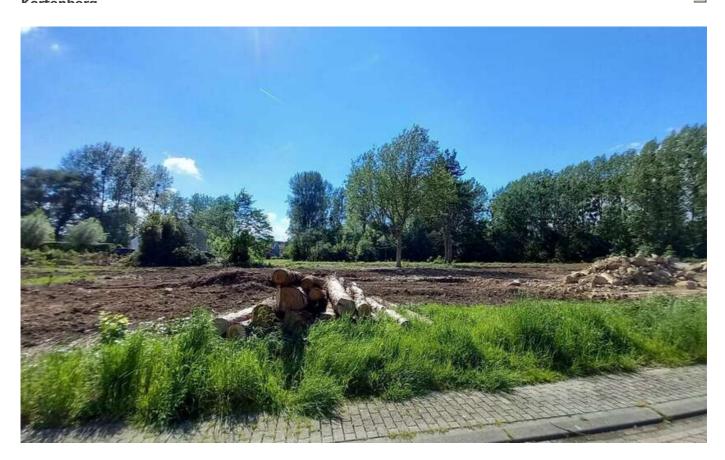

# For sale - Building ground

€ 225.000

Populierenlaan LOT 6, 3070

Ref. 5996591

Availability: at the contract

Surf. Plot: 368m<sup>2</sup>

# **Description**

Superbly located building plot, being LOT 6 from an approved allotment consisting of 15 lots.

Surface area of this plot: 368m<sup>2</sup>; Orientation garden: south;

Building type: three-front dwelling;

Exceptional and unique location. Peace and quiet guaranteed.