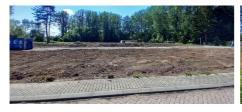

# For sale - Building ground

€ 225.000

Populierenlaan LOT 6, 3070

Ref. 5996591

Availability: at the contract

Surf. Plot: 368m<sup>2</sup>

# **Description**

Superbly located building plot, being LOT 6 from an approved allotment consisting of 15 lots.

Surface area of this plot: 368m<sup>2</sup>; Orientation garden: south;

Building type: three-front dwelling;

Exceptional and unique location. Peace and quiet guaranteed.