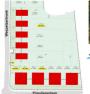

# For sale - Building ground

€ 225.000

Populierenlaan LOT 4, 3070

Ref. 5996563

Availability: at the contract Surf. Plot: 366m²

# **Description**

Superbly located building plot, being LOT 4 from an approved allotment consisting of 15 lots.

Surface area of this plot: 366m<sup>2</sup>; Orientation garden: south;

Building type: three-front dwelling;

Basement: NOT permitted; Layout: see attached plan.

Rear extension strip: paving maximum 50% and only in permeable materials. Driveways should be bundled against the plot boundaries, see also advice from ANB.