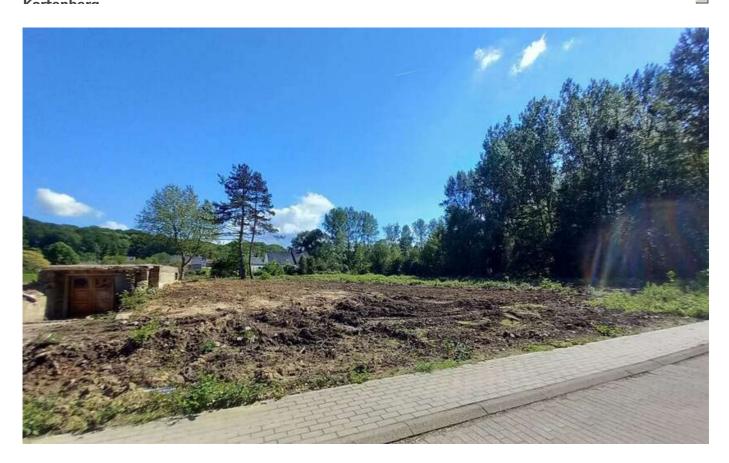

# **Description**

Superbly located building plot, being LOT 4 from an approved allotment consisting of 15 lots.

Surface area of this plot: 366m<sup>2</sup>; Orientation garden: south;

Building type: three-front dwelling;

Exceptional and unique location. Peace and quiet guaranteed.