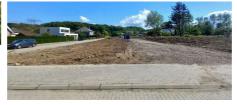

# **Description**

Superbly located building plot, being LOT 4 from an approved allotment consisting of 15 lots.

Surface area of this plot: 366m<sup>2</sup>; Orientation garden: south;

Building type: three-front dwelling;

Exceptional and unique location. Peace and quiet guaranteed.