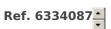

# Description

Superbly located building plot, being LOT 2 from an approved allotment consisting of 15 lots. Surface area of this plot: 648m<sup>2</sup>; Orientation garden: south; Building type: three-front dwelling; Floors: 2 residential floors, possibly a third residential floor within the gabarit of a pitched roof with an inclination between 25 and 45°; Maximum building depth: 15 metres ground floor and 12 metres first floor, or 13 metres ground floor + first floor; Maximum cornice height: 6 metres for a pitched roof, 6.5 metres for a flat roof; Roof design: gable roof with a ridge parallel to the front road, pitch between 25 and 45° or a flat roof; Destination: single-family dwelling; Basement: NOT permitted; Layout: see attached plan.

Exceptional and unique location. Peace and quiet guaranteed.