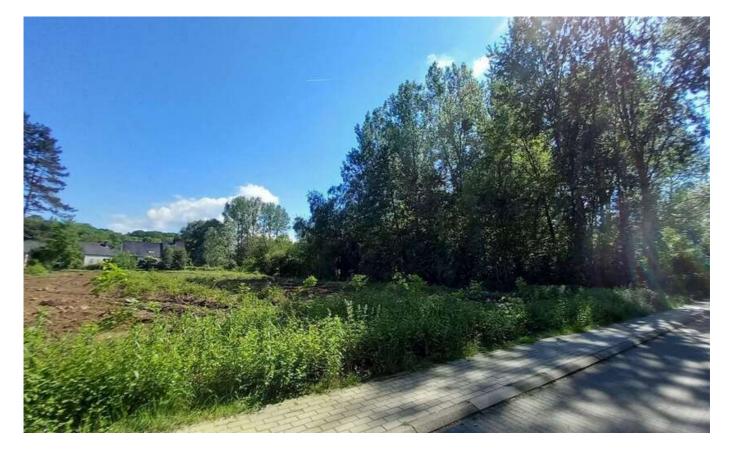

# Description

Superbly located building plot, being LOT 2 from an approved allotment consisting of 15 lots. Surface area of this plot: 648m<sup>2</sup>; Orientation garden: south; Building type: three-front dwelling; Floors: 2 residential floors, possibly a third residential floor within the gabarit of a pitched roof with an inclination between 25 and 45°; Maximum building depth: 15 metres ground floor and 12 metres first floor, or 13 metres ground floor + first floor; Maximum cornice height: 6 metres for a pitched roof, 6.5 metres for a flat roof; Roof design: gable roof with a ridge parallel to the front road, pitch between 25 and 45° or a flat roof; Destination: single-family dwelling; Basement: NOT permitted; Layout: see attached plan.

Exceptional and unique location. Peace and quiet guaranteed.