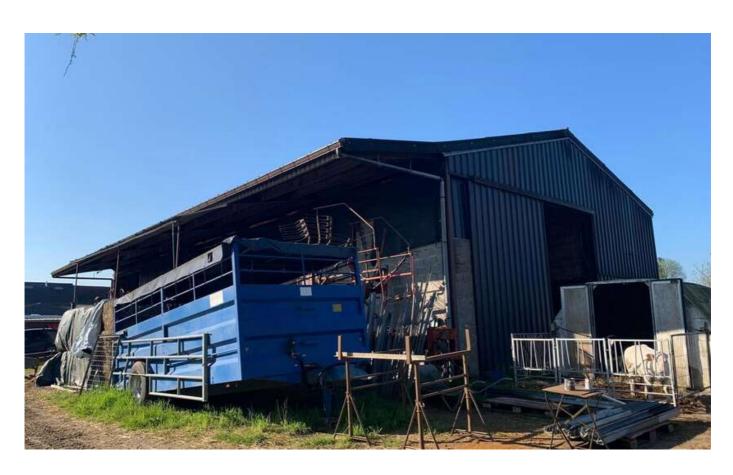

# For sale - Agricultural land

€ 255.000

3071 Erps-Kwerps

Ref. 5963532

Availability: at the contract

Surf. Plot: 12800m²

### **Building**

State: Good state